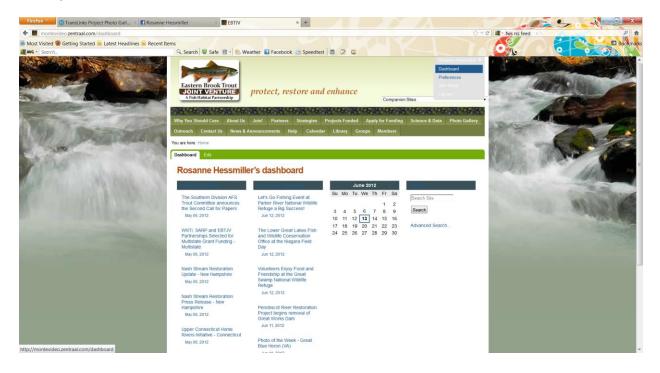

## Slide 2

Individuals and Groups can set up their own Portal Dashboards with Calendars, RSS Feeds, Group Activity Notification Etc.